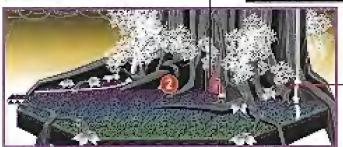

#### **8** UNDER AND OVER

So back through the warp pipe and proceed through the forest until you come to a black hill. Welk into the near side of the hill, then push Up on the Control Stick and exit onto the row of tree stumps in the background, Follow them left (jump while you're standing on the seventh stump from the right to reveal the P-Down, 0-Up P badge) and bash the blue switch at the end to raise the paper-air-plane penel. You can get to the panel via the nearby warp pipe. Use Koops's Shell Toss to seb the Stine Sprite up there, then turn around and ifly to the top of the aforementioned black hill.

#### 6 SECRET ENTRANCE

Headback to Mademe Flumie's Itouse and leave her necklace by the clock. The grateful woman will come out and show her appreciation in a somewhat questionable manner before joining your party. Once you get over her vaguely disturbing bounciness, return to the Great Tree and use her wind power from the top of the root to uncover the secret entrance.